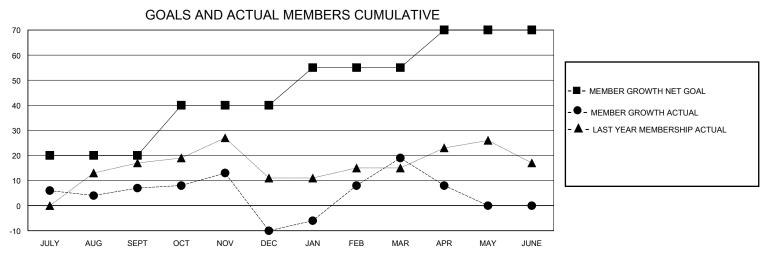

## District 1 BK

Results as of: 4/30/2024

| GMT:          |               | LOCATION ILLINOIS |               |                       |                         |                         |                                                    |  |
|---------------|---------------|-------------------|---------------|-----------------------|-------------------------|-------------------------|----------------------------------------------------|--|
|               | Club          | s                 |               | Members               |                         |                         |                                                    |  |
|               | RESULTS FOR   | R 2023-2024       |               | RESULTS FOR 2023-2024 |                         |                         |                                                    |  |
| QUARTER       | NEW CLUB GOAL | NEW CLUBS         | DROPPED CLUBS | QUARTER ME            | MBER GROWTH NET<br>GOAL | MEMBER GROWTH<br>ACTUAL | DROPPED<br>MEMBERS ACTUAL<br>(including transfers) |  |
| JULY/AUG/SEPT | 0             | 0                 | 0             | JULY/AUG/SEPT         | 20                      | 37                      | 27                                                 |  |
| OCT/NOV/DEC   | 0             | 0                 | 0             | OCT/NOV/DEC           | 20                      | 52                      | 66                                                 |  |
| JAN/FEB/MAR   | 1             | 0                 | 0             | JAN/FEB/MAR           | 15                      | 47                      | 14                                                 |  |
| APR/MAY/JUNE  | 0             | 0                 | 0             | APR/MAY/JUNE          | 15                      | 9                       | 17                                                 |  |
|               | COALS         |                   |               |                       |                         |                         |                                                    |  |