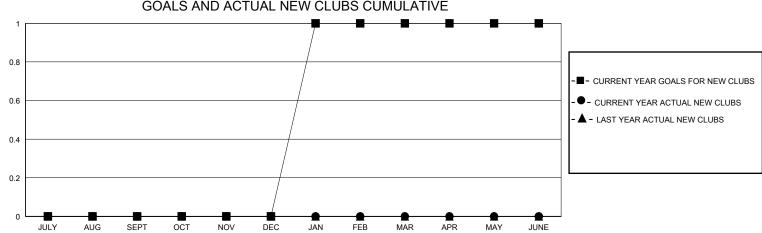

## District 1 BK

Results as of: 4/30/2024

| GMT:          |               | LOCATION ILLINOIS |               |                       |                         |                         |                                                    |  |
|---------------|---------------|-------------------|---------------|-----------------------|-------------------------|-------------------------|----------------------------------------------------|--|
|               | Club          | s                 |               | Members               |                         |                         |                                                    |  |
|               | RESULTS FOR   | R 2023-2024       |               | RESULTS FOR 2023-2024 |                         |                         |                                                    |  |
| QUARTER       | NEW CLUB GOAL | NEW CLUBS         | DROPPED CLUBS | QUARTER ME            | MBER GROWTH NET<br>GOAL | MEMBER GROWTH<br>ACTUAL | DROPPED<br>MEMBERS ACTUAL<br>(including transfers) |  |
| JULY/AUG/SEPT | 0             | 0                 | 0             | JULY/AUG/SEPT         | 20                      | 37                      | 27                                                 |  |
| OCT/NOV/DEC   | 0             | 0                 | 0             | OCT/NOV/DEC           | 20                      | 52                      | 66                                                 |  |
| JAN/FEB/MAR   | 1             | 0                 | 0             | JAN/FEB/MAR           | 15                      | 47                      | 14                                                 |  |
| APR/MAY/JUNE  | 0             | 0                 | 0             | APR/MAY/JUNE          | 15                      | 9                       | 17                                                 |  |
|               | COALS         |                   |               |                       |                         |                         |                                                    |  |